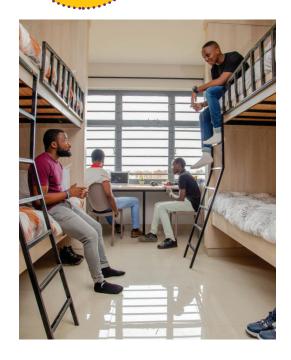

## BOARDING FACILITIES

NOW OPEN

ONLY
SILVEREST
CAMPUS
STUDENTS
CAN APPLY

APPLY via the STUDENT PORTAL

| NO | ROOM TYPE | TOTAL AMOUNT (ZMW) PER SEMESTER |
|----|-----------|---------------------------------|